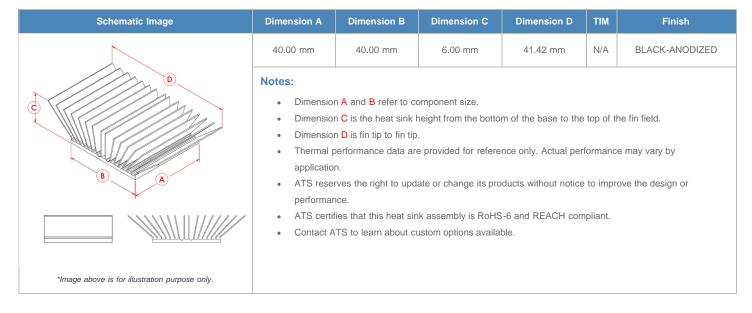

**

| AIR VELOCITY       |               | @200 LFM<br>1.0 M/S | @300 LFM<br>1.5 M/S | @400 LFM<br>2.0 M/S | @500 LFM<br>2.5 M/S | @600 LFM<br>3.0 M/S | @700 LFM<br>3.5 M/S | @800 LFM<br>4.0 M/S |
|--------------------|---------------|---------------------|---------------------|---------------------|---------------------|---------------------|---------------------|---------------------|
| THERMAL RESISTANCE | Unducted Flow | 14.56 °C/W          | 9 °C/W              | 6.5 °C/W            | 5.3 °C/W            | 4.6 °C/W            | 4.1 °C/W            | 3.8 °C/W            |
|                    | Ducted Flow   | 4                   | 3.3                 | 2.9                 | 2.7                 | 2.5                 | 2.3                 | 2.2                 |

## **Product Detail**